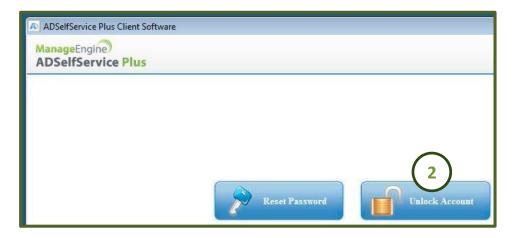

## **Unlocking Your Account**

| Time left for this operation : 04:33                                                                                |                                                  |
|---------------------------------------------------------------------------------------------------------------------|--------------------------------------------------|
| Security Questions<br>Please answer the following question(s) as per your enrollment profile to unlock your account |                                                  |
| Answer the below question(s)                                                                                        | Time left for this operation : 04:50             |
| Question: What was your dream job as a Child ? Answer:                                                              | Unlock Account<br>Unlock your locked out account |
| Question: Who was your favourite Teacher at School ?                                                                | Unlock Account                                   |
| Question: What / Where was your first Concert ?                                                                     | 7 Unlock Account Cancel                          |
| 6 Continue Cancel                                                                                                   |                                                  |

- 6. If you set up security questions, answer three randomly selected security questions and click **Continue** note answers are case sensitive.
- 7. Finally, click on **Unlock Account.** A message will be displayed informing you that your account unlocking has been successful