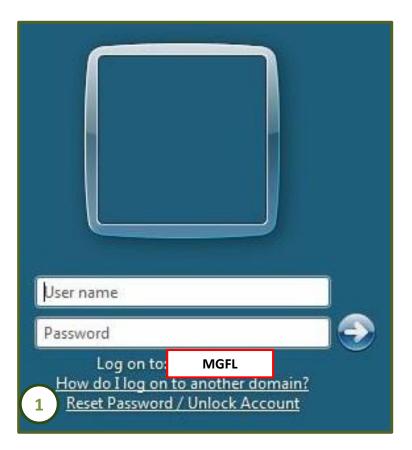

## **Unlocking Your Account**

- 1. At the logon prompt, click **Reset Password / Unlock** Account
- 2. Click Unlock Account on the popup window

Please note: Should there be no spare device available, you can reset your password or unlock your account on a colleagues PC / Laptop by browsing to <a href="https://edadm01.mgfl.net:9888/showLogin.cc">https://edadm01.mgfl.net:9888/showLogin.cc</a> in Internet Explorer.